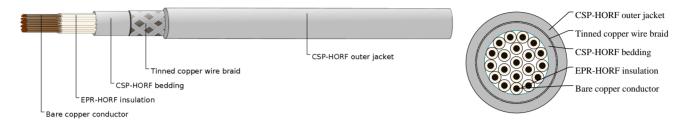

#### CABLE CONSTRUCTION

- Fine bare copper strands
- Stranding to BS 6360 CL-5 or IEC 60228 CL-5
- EPR insulation
- CSP(Chlorosulphonated Polyethylene), HOFR (Heat and Oil Resistant and Flame Retardant) bedding
- TCWB(tinned copper wire braid)
- CSP(Chlorosulphonated Polyethylene), HOFR (Heat and Oil Resistant and Flame Retardant) sheath